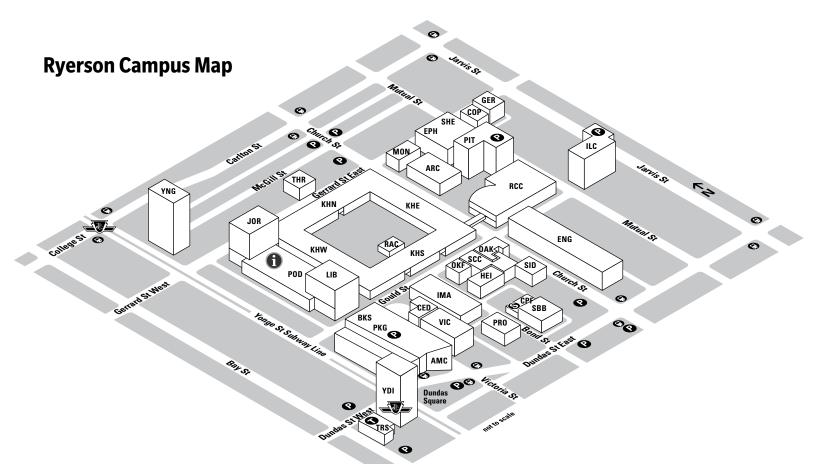

## BUILDING CODE, NAME, STREET ADDRESS

- AMC Toronto Life Square, 10 Dundas Street East
- ARC Architecture Building, 325 Church Street
- BKS Bookstore, 17 Gould Street
- **CED** Heaslip House, The G. Raymond Chang School of Continuing Education, 297 Victoria Street
- COP Co-operative Education and Internship, 101 Gerrard Street East
- CPF Campus Planning and Facilities, 111 Bond Street
- ENG George Vari Engineering and Computing Centre, 245 Church Street
- EPH Eric Palin Hall, 87 Gerrard Street East
- GER Research/Graduate Studies, 111 Gerrard Street East
- HEI HEIDELBERG Centre School of Graphic Communications Management, 125 Bond Street
- ILC International Living/Learning Centre, entrances at 133 Mutual Street and 240 Jarvis Street
- IMA School of Image Arts, 122 Bond Street (building closed for renovations; see VIC)
- JOR Jorgenson Hall, 380 Victoria Street
- KHE Kerr Hall East, 340 Church Street/60 Gould Street
- KHN Kerr Hall North, 31/43 Gerrard Street East
- KHS Kerr Hall South, 40/50 Gould Street
- KHW Kerr Hall West, 379 Victoria Street
- LIB Library Building, 350 Victoria Street
- MON Civil Engineering Building, 341 Church Street
- OAK Oakham House, 63 Gould Street
- OKF O'Keefe House, 137 Bond Street
- PIT Pitman Hall, 160 Mutual Street
- **PKG** Parking Garage, 300 Victoria Street

- **POD** Podium, 350 Victoria Street (area connecting Jorgenson Hall to the Library Building)
- **PRO** Projects Office, 112 Bond Street
- **RAC** Recreation and Athletics Centre, entrance through archway at 40 and 50 Gould Street
- RCC Rogers Communications Centre, 80 Gould Street
- **SBB** South Bond Building, 105 Bond Street
- SCC Student Campus Centre, 55 Gould Street
- **SHE** Sally Horsfall Eaton Centre for Studies in Community Health, 99 Gerrard Street East
- SID School of Interior Design, 302 Church Street
- THR Theatre School, 44/46 Gerrard Street East
- **TRS** Ted Rogers School of Management 575 Bay Street (entrance at 55 Dundas Street West)
- VIC Victoria Building, 285 Victoria Street (temporary home of the School of Image Arts)
- YDI Yonge-Dundas I, 1 Dundas Street West
- YNG 415 Yonge Street
- TTC Streetcar stop
- TTC Subway stop
- Parking
- S Security
- Undergraduate Admissions and Recruitment Welcome and Student Information Centre
- Direct underground access from the Ted Rogers School of Management to the Dundas Subway